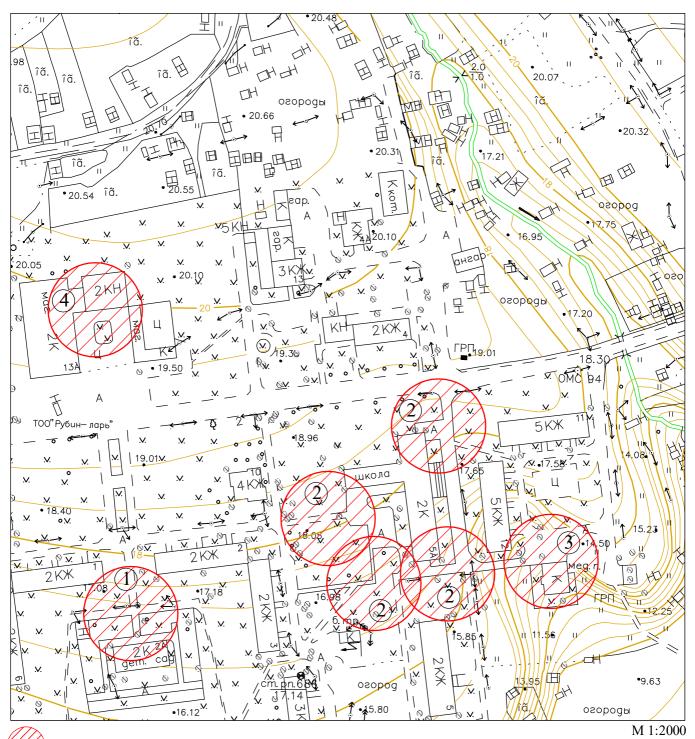

## Схема 1 Приложения \_\_ к решению Совета депутатов Волховского муниципального района Ленинградской области № от

территория, в границах которой запрещена торговля алкоголем

Муниципальное общеобразовательное бюджетное учреждение "Потанинская основная общеобразовательна школа" (здание детского сада), д. Потанино, д. 2a

Муниципальное общеобразовательное бюджетное учреждение "Потанинская основная общеобразовательна школа" (здание школы), д. Потанино, д. 5а

Потанинский ФАП ГБУЗ ЛО "Волховский МБ" д. Потанино, д. 12а

Муниципальное бюджетное учреждение культуры, информации, спорта "Потанинский сельский Дом Культуры", д. Потанино, д. 13а